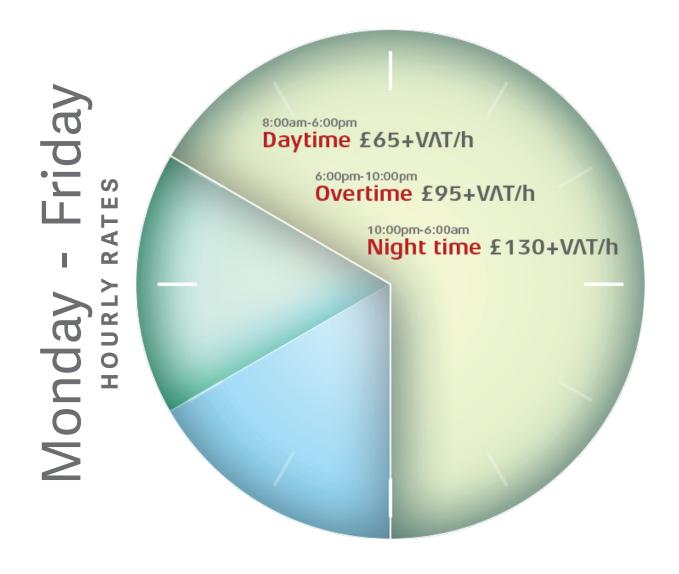

Daily rate: £300+VAT/day

Night rates may vary. Parking & Congestion charges will also apply.

Initial payment is for the first hour, this is a minimum charge regardless of the time under an hour it takes to repair the fault. Parking and congestion charges may also apply and all prices are listed as before VAT and after initial minimum hour.

## Saturday - Sunday

|            | Time Range    | Price    |
|------------|---------------|----------|
| DAYTIME    | 8:00am-1:00pm | £65+VAT  |
| OVERTIME   | 1:00pm-6:00pm | £95+VAT  |
| NIGHT TIME | 6:00am-8:00am | £130+VAT |